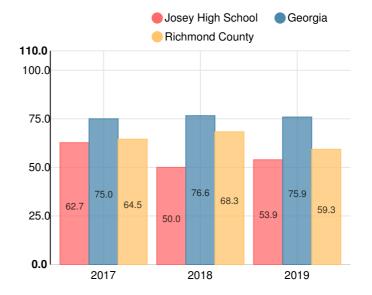

#### **CCRPI Score**

#### **Josey High School**

| Indicator       | 2019 |
|-----------------|------|
| Content Mastery | 22.3 |
| Progress        | 76.8 |
| Closing Gaps    | 60.0 |
| Readiness       | 46.1 |
| Graduation Rate | 75.2 |
| CCRPI Score     | 53.9 |