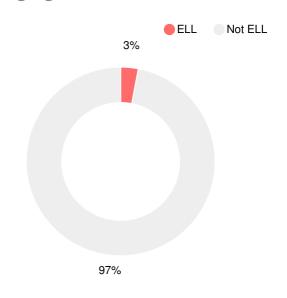

# School Wide

F53.9

| Year | Josey High<br>School |  |
|------|----------------------|--|
| 2019 | F                    |  |
| 2018 | F                    |  |
| 2017 | D                    |  |
| 2016 | F                    |  |
| 2015 | F                    |  |

| Grade conversion |           |  |
|------------------|-----------|--|
| Α                | 90 - 100  |  |
| В                | 80 - 89.9 |  |
| С                | 70 - 79.9 |  |
| D                | 60 - 69.9 |  |
| F                | 0 - 59.9  |  |

#### **CCRPI Single Score**





**Student Mobility Rate** 

31.7%

# **School Climate Star Rating**



# **Per Pupil Expenditures**



# Race/Ethnicity



#### **Economically Disadvantaged (ED)**



#### Students with Disability (SWD)



# **English Language Learners (ELL)**





# High School

#### **CCRPI Score**

#### **Josey High School**

| Indicator       | 2019 |
|-----------------|------|
| Content Mastery | 22.3 |
| Progress        | 76.8 |
| Closing Gaps    | 60.0 |
| Readiness       | 46.1 |
| Graduation Rate | 75.2 |
| CCRPI Score     | 53.9 |

#### **American Literature & Composition**

Percent of students scoring in each performance level on 2019 Georgia Milestones



#### **Biology**

Percent of students scoring in each performance level on 2019 Georgia Milestones



# Coordinate Algebra/Algebra I

Percent of students scoring in each performance level on 2019 Georgia Milestones



#### **US History**

Percent of students scoring in each performance level on 2019 Georgia Milestones



# **College & Career Readiness**

Percent of 12th grade student