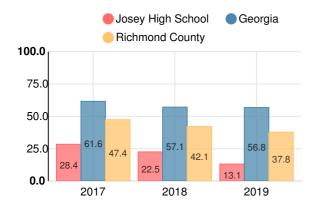

# **College & Career Readiness**

Percent of 12th grade students who are college and career ready