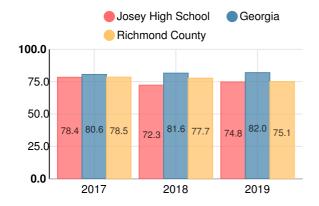

icator       | 2019 |
|-----------------|------|
| Content Mastery | 22.3 |
| Progress        | 76.8 |
| Closing Gaps    | 60.0 |
| Readiness       | 46.1 |
| Graduation Rate | 75.2 |
| CCRPI Score     | 53.9 |

#### **American Literature & Composition**

Percent of students scoring in each performance level on 2019 Georgia Milestones



#### **Biology**

Percent of students scoring in each performance level on 2019 Georgia Milestones



# Coordinate Algebra/Algebra I

Percent of students scoring in each performance level on 2019 Georgia Milestones



#### **US History**

Percent of students scoring in each performance level on 2019 Georgia Milestones



# **College & Career Readiness**

Percent of 12th grade students who are college and career ready



#### **Four-Year Graduation Rate**



# **Accelerated Course Taking**

Percent of high school graduates earning high school credit for accelerated enrollment



#### **College Enrollment Rate**