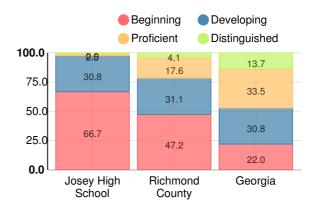

#### **Biology**

Percent of students scoring in each performance level on 2019 Georgia Milestones