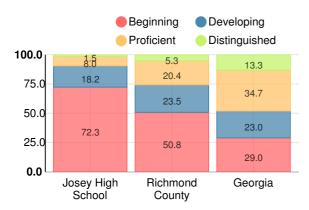

#### **American Literature & Composition**

Percent of students scoring in each performance level on 2019 Georgia Milestones

#### **Biology**

Percent of students scoring in each performance level on 2019 Georgia Milestones

# Coordinate Algebra/Algebra I

Percent of students scoring in each performance level on 2019 Georgia Milestones

#### **US History**

Percent of students scoring in each performance level on 2019 Georgia Milestones