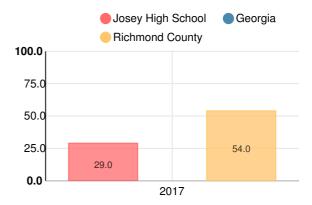

# **College & Career Readiness**

Percent of 12th grade students who are college and career ready