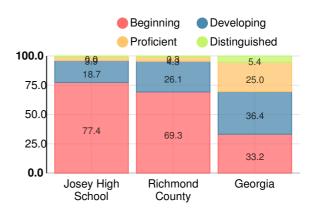

#### **American Literature & Composition**

Percent of students scoring in each performance level on 2019 Georgia Milestones