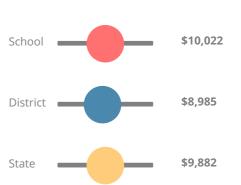

is 74.8%, which is higher than 13% of high schools in the state and similar to its district.
- 13.1% of graduates are college and career ready.

# School Wide

F53.9

| Year | Josey High<br>School |  |
|------|----------------------|--|
| 2019 | F                    |  |
| 2018 | F                    |  |
| 2017 | D                    |  |
| 2016 | F                    |  |
| 2015 | F                    |  |

| Grade conversion |           |  |
|------------------|-----------|--|
| Α                | 90 - 100  |  |
| В                | 80 - 89.9 |  |
| С                | 70 - 79.9 |  |
| D                | 60 - 69.9 |  |
| F                | 0 - 59.9  |  |

#### **CCRPI Single Score**





**Student Mobility Rate** 

31.7%

# **School Climate Star Rating**



# **Per Pupil Expenditures**



# Race/Ethnicity



#### **Economically Disadvantaged (ED)**



#### Students with Disability (SWD)



# **English Language Learners (ELL)**





# High School

#### **CCRPI Score**

#### **Josey High School**

| Indicator       | 2019 |
|-----------------|------|
| Content Mastery | 22.3 |
| Progress        | 76.8 |
| Closing Gaps    | 60.0 |
| Readiness       | 46.1 |
| Graduation Rate | 75.2 |
| CCRPI Score     | 53.9 |

#### **American Literature & Composition**

Percent of students scoring in each performance level on 2019 Georgia Milestones



#### **Biology**

Percent of students scoring in each performance level on 2019 Georgia Milestones



# Coordinate Algebra/Algebra I

Percent of students scoring in each performance level on 2019 Georgia Milestones



#### **US History**

Per