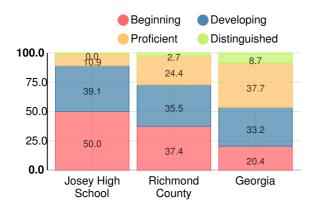

#### **American Literature & Composition**

Percent of students scoring in each performance level on 2019 Georgia Milestones

#### **Biology**

Percent of students scoring in each performance level on 2019 Georgia Milestones

# Coordinate Algebra/Algebra I

Percent of students scoring in each performance level on 2019 Georgia Milestones

#### **US History**

Percent of students scoring in each performance level on 2019 Georgia Milestones