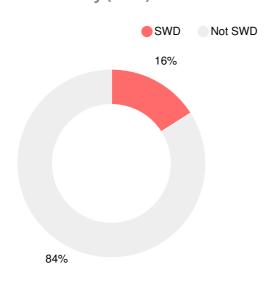

graduates are college and career ready.

# School Wide

F53.9

| Year | Josey High<br>School |  |
|------|----------------------|--|
| 2019 | F                    |  |
| 2018 | F                    |  |
| 2017 | D                    |  |
| 2016 | F                    |  |
| 2015 | F                    |  |

| Grade conversion |           |  |
|------------------|-----------|--|
| Α                | 90 - 100  |  |
| В                | 80 - 89.9 |  |
| С                | 70 - 79.9 |  |
| D                | 60 - 69.9 |  |
| F                | 0 - 59.9  |  |

#### **CCRPI Single Score**





**Student Mobility Rate** 

31.7%

# **School Climate Star Rating**



# **Per Pupil Expenditures**



# Race/Ethnicity



#### **Economically Disadvantaged (ED)**



#### Students with Disability (SWD)



# **English Language Learners (ELL)**





# High School

#### **CCRPI Score**

#### **Josey High School**

| Indicator       | 2019 |
|-----------------|------|
| Content Mastery | 22.3 |
| Progress        | 76.8 |
| Closing Gaps    | 60.0 |
| Readiness       | 46.1 |
| Graduation Rate | 75.2 |
| CCRPI Score     | 53.9 |

#### **American Literature & Composition**

Percent of students scoring in each performance level on 2019 Georgia Milestones



#### **Biology**

Percent of students scoring in each performance level on 2019 Georgia Milestones



# Coordinate Algebra/Algebra I

Percent of students scoring in each performance level on 2019 Georgia Milestones



#### **US History**

Percent of students scoring in each performance level on 2019 Georgia Milestones



# **College & Career R