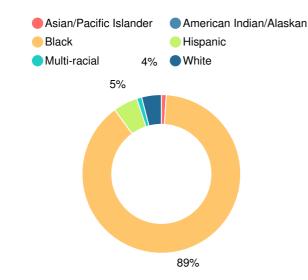

igher than 13% of high schools in the state and similar to its district.
- 13.1% of graduates are college and career ready.

# School Wide

F53.9

| Year | Josey High<br>School |  |
|------|----------------------|--|
| 2019 | F                    |  |
| 2018 | F                    |  |
| 2017 | D                    |  |
| 2016 | F                    |  |
| 2015 | F                    |  |

| Grade conversion |           |  |
|------------------|-----------|--|
| Α                | 90 - 100  |  |
| В                | 80 - 89.9 |  |
| С                | 70 - 79.9 |  |
| D                | 60 - 69.9 |  |
| F                | 0 - 59.9  |  |

#### **CCRPI Single Score**





**Student Mobility Rate** 

31.7%

# **School Climate Star Rating**



# **Per Pupil Expenditures**



# Race/Ethnicity



#### **Economically Disadvantaged (ED)**



#### Students with Disability (SWD)



# **English Language Learners (ELL)**





# High School

#### **CCRPI Score**

#### **Josey High School**

| Indicator       | 2019 |
|-----------------|------|
| Content Mastery | 22.3 |
| Progress        | 76.8 |
| Closing Gaps    | 60.0 |
| Readiness       | 46.1 |
| Graduation Rate | 75.2 |
| CCRPI Score     | 53.9 |

#### **American Literature & Composition**

Percent of students scoring in each performance level on 2019 Georgia Milestones



#### **Biology**

Percent of students scoring in each performance level on 2019 Georgia Milestones



# Coordinate Algebra/Algebra I

Percent of students scoring in each performance level on 2019 Georgia Milestones



#### **US History**

Percent of students sco