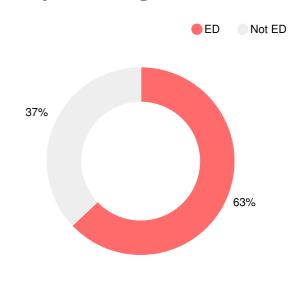

and similar to its district.
- 13.1% of graduates are college and career ready.

# School Wide

F53.9

| Year | Josey High<br>School |  |
|------|----------------------|--|
| 2019 | F                    |  |
| 2018 | F                    |  |
| 2017 | D                    |  |
| 2016 | F                    |  |
| 2015 | F                    |  |

| Grade conversion |           |  |
|------------------|-----------|--|
| Α                | 90 - 100  |  |
| В                | 80 - 89.9 |  |
| С                | 70 - 79.9 |  |
| D                | 60 - 69.9 |  |
| F                | 0 - 59.9  |  |

#### **CCRPI Single Score**





**Student Mobility Rate** 

31.7%

# **School Climate Star Rating**



# **Per Pupil Expenditures**



# Race/Ethnicity



#### **Economically Disadvantaged (ED)**



#### Students with Disability (SWD)



# **English Language Learners (ELL)**





# High School

#### **CCRPI Score**

#### **Josey High School**

| Indicator       | 2019 |
|-----------------|------|
| Content Mastery | 22.3 |
| Progress        | 76.8 |
| Closing Gaps    | 60.0 |
| Readiness       | 46.1 |
| Graduation Rate | 75.2 |
| CCRPI Score     | 53.9 |

#### **American Literature & Composition**

Percent of students scoring in each performance level on 2019 Georgia Milestones



#### **Biology**

Percent of students scoring in each performance level on 2019 Georgia Milestones



# Coordinate Algebra/Algebra I

Percent of students scoring in each performance level on 2019 Georgia Milestones



#### **US History**

Percent of students scoring in each performance level on 2019 Georg