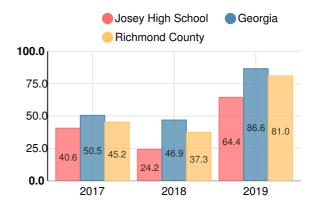

60.0 |
| Readiness       | 46.1 |
| Graduation Rate | 75.2 |
| CCRPI Score     | 53.9 |

#### **American Literature & Composition**

Percent of students scoring in each performance level on 2019 Georgia Milestones



#### **Biology**

Percent of students scoring in each performance level on 2019 Georgia Milestones



# Coordinate Algebra/Algebra I

Percent of students scoring in each performance level on 2019 Georgia Milestones



#### **US History**

Percent of students scoring in each performance level on 2019 Georgia Milestones



# **College & Career Readiness**

Percent of 12th grade students who are college and career ready



#### **Four-Year Graduation Rate**



# **Accelerated Course Taking**

Percent of high school graduates earning high school credit for accelerated enrollment



#### **College Enrollment Rate**